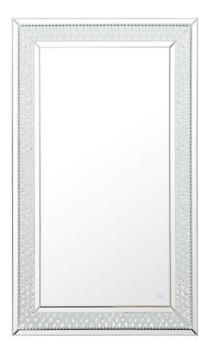

## **Raiden COLLECTION**

LED Crystal Mirror 36 inch Clear finish

Item No:MRE93660 (Clear)

| Dimensions     |            |
|----------------|------------|
| length         | 36         |
| width          | 1.8        |
| height         | 60         |
| product weight | 105.60 lbs |

## Specifications

| Finish                         | 1 finish                   |
|--------------------------------|----------------------------|
| mount type                     | wall mounted               |
| shape                          | rectangle                  |
| orientation                    | horizontal and vertical    |
| framed                         | yes                        |
| frame material details         | Mirror and MDF and crystal |
| power source                   | plug-in                    |
| lighted                        | yes                        |
| bulb type                      | led                        |
| magnifying                     | no                         |
| lumens                         | 3160                       |
| color temperature              | 5000K                      |
| dimmable                       | yes                        |
| storage included               | no                         |
| installation hardware included | no                         |
| Warranty                       | 1 Year Limited             |
| Shipment Type                  | Small Parcel               |